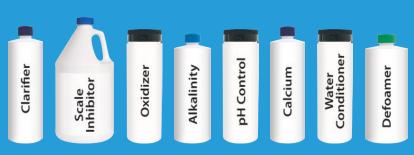

This specially formulated system manages spa water while eliminating the confusion of adding multiple chemicals every other day.

EZ3 contains a clarifier, stable oxidizer, scale inhibitor, water conditioner and balancers (pH, TA and CH) to keep spa water clean, clear and trouble free.

Spa water treated with EZ3 is scale and foam free. The concentrated formula creates a PROACTIVE water care program that prevents problems instead of treating them on a REACTIVE basis.

- Convenient and easy to use just once a week!
- Superior water quality with less chemicals and testing
- Formulated for use with chlorine, bromine, salt, ozone and mineral purifiers