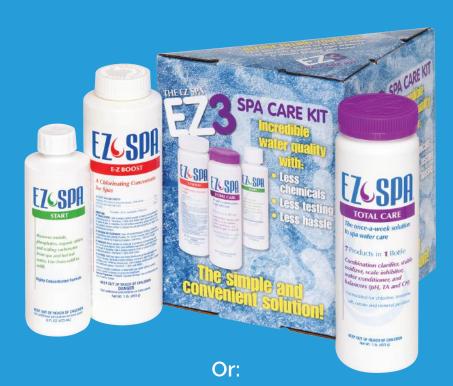

# EZ3<sup>®</sup> is the perfect startup/maintenance kit **for every spa**.

### The simple, once-a-week solution to spa water care.

- 1) No foam. No odor. No confusion.
- 2) No need to drain
- 3) Save time, money and frustration
- 4) Pre-measured scoop eliminates guesswork

EZ3 SPA CARE KIT is the perfect water care program that combines simplicity and incredible water quality in a once-a-week application.

This specially formulated system manages spa water while eliminating the confusion of adding multiple chemicals every other day.

EZ3 contains a clarifier, stable oxidizer, scale inhibitor, water conditioner and balancers (pH, TA and CH) to keep spa water clean, clear and trouble free.

Spa water treated with EZ3 is scale and foam free. The concentrated formula creates a PROACTIVE water care program that prevents problems instead of treating them on a REACTIVE basis.

- Convenient and easy to use just once a week!
- Superior water quality with less chemicals and testing
- Formulated for use with chlorine, bromine, salt, ozone and mineral purifiers

EZ3 provides the simplest and most convenient solution to spa water care.