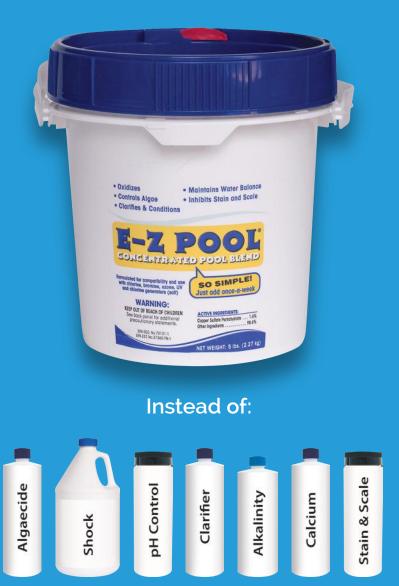

#### Weekly pool care in a bucket!

E-Z POOL® is a proprietary water care program that combines simplicity with incredible water quality in a once-a-week application.

This specially blended, multi-tasking formula manages swimming pool water while eliminating the confusion of adding multiple chemicals and testing every other day.

E-Z POOL contains a stable oxidizer, algae shield, clarifier, scale inhibitor, water conditioner and balancers (pH, Total Alkalinity, and Calcium Hardness) to keep swimming pool water clean, clear and trouble free. It provides a PROACTIVE water care program that PREVENTS problems instead of treating them on a REACTIVE basis after they occur. E-Z POOL is compatible with chlorine, salt, bromine, UV and ozone as well as all traditional balancers and maintenance chemicals.