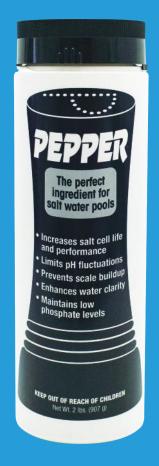

## PEPPER®

## Six reasons why your salt water pool needs PEPPER<sup>®</sup>.

- 1) Extends the life of the chlorine generator
- 2) Improves sanitizer effectiveness
- 3) Greatly enhances water clarity
- 4) Limits troublesome pH fluctuations
- 5) Prevents scale buildup on the generator cell, pool equipment and surfaces
- 6) Helps maintain low phosphate levels

PEPPER<sup>®</sup> is the perfect ingredient for salt water pools. This special blend of select ingredients is formulated to work specifically with the unique demands of salt water pools.

Adding PEPPER to your pool will enhance water quality, protect pool equipment and reduce overall maintenance.