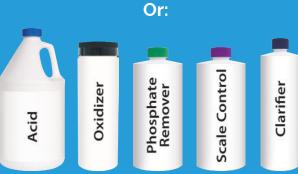

## **Got Salt? Get PEPPER**®

## Six reasons why your salt water pool needs PEPPER<sup>®</sup>.

- 1) Extends the life of the chlorine generator
- 2) Improves sanitizer effectiveness
- 3) Greatly enhances water clarity
- 4) Limits troublesome pH fluctuations
- 5) Prevents scale buildup on the generator cell, pool equipment and surfaces
- 6) Helps maintain low phosphate levels