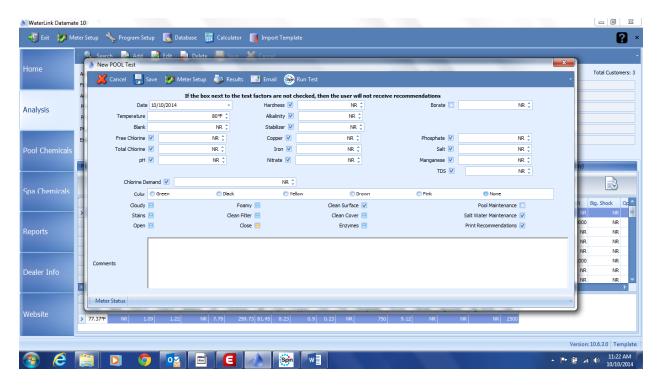

5. When you run a test in the New Pool Test entry section make sure to **check** the box for **Salt Water Maintenance**, so the PEPPER recommendation appears on the printout.