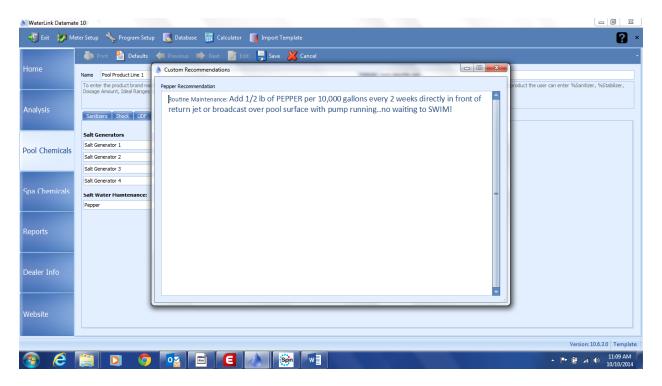

2. Once you click the Pool Chemicals button the Pool Chemicals section will appear, now click the **Salt Generator** Tab.

3. Next click the Edit button and type or copy in the product name PEPPER in the Salt Water Maintenance field. Next click the "R" symbol for Recommendation next to the Salt Water Maintenance field and type or copy in this text: Routine Maintenance: Add 1/2 lb of PEPPER per 10,000 gallons every 2 weeks directly in front of return jet or broadcast over pool surface with pump running.. no waiting to SWIM!

4. Once you have typed or copied the text about PEPPER into the Recommendation section press the **X** to **exi**t the Recommendation section. Next Click the **Save** button and your information has now been saved.