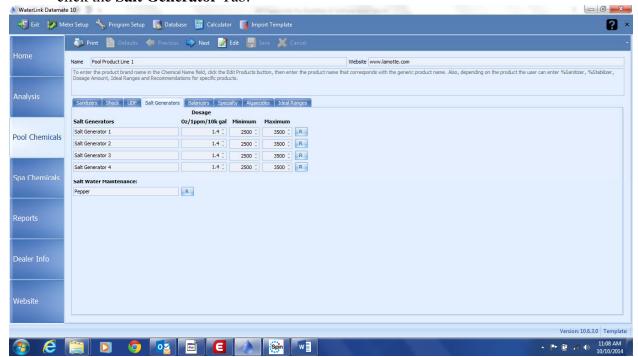

2. Once you click the Pool Chemicals button the Pool Chemicals section will appear, now click the **Salt Generator** Tab.

3. Next click the Edit button and type or copy in the product name PEPPER in the Salt Water Maintenance field. Next click the "R" symbol for Recommendation next to the Salt Water Maintenance field and type or copy in this text: Routine Maintenance: Add 1/2 lb of PEPPER per 10,000 gallons every 2 weeks directly in front of return jet or broadcast over pool surface with pump running.. no waiting to SWIM!