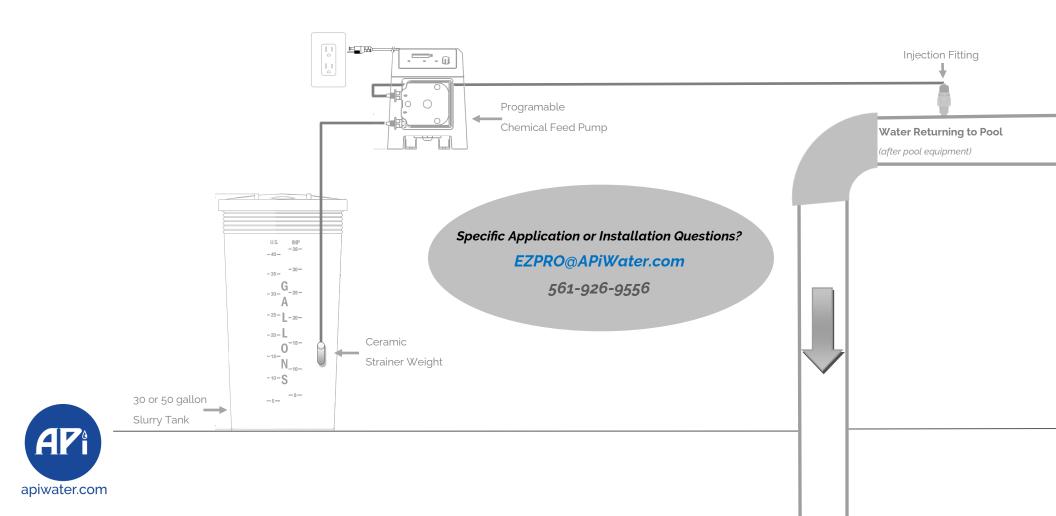

## **Automatic Granular Feed For:**

- EZPoolPRO® Solution
- PepperPRO® Solution
- EZSpaPRO® Solution

When installing any chemical feed equipment ensure compliance with all local guidelines & requirements

EZPRO@APiWater.com

561-926-9556

RevivePRC

Water Returning to Pool

(after pool equipment)

Injection Fitting

5 or 30 Gallon Container of:

RevivePRO or EZymePRO

apiwater.com