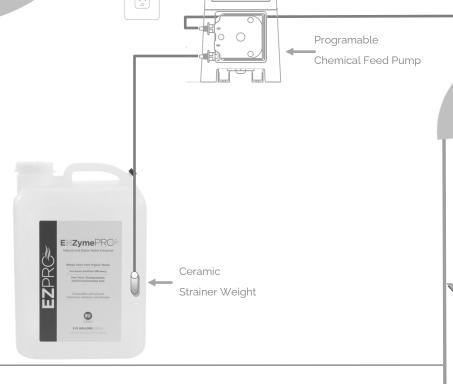

## **Automatic Liquid Feed For:**

- RevivePRO®
- **EZymePRO**®

When installing any chemical feed equipment ensure compliance with all local guidelines & requirements

Specific Application or Installation Questions?

EZPRO@APiWater.com

561-926-9556

RevivePRC

Water Returning to Pool

(after pool equipment)

Injection Fitting

5 or 30 Gallon Container of:

RevivePRO or EZymePRO