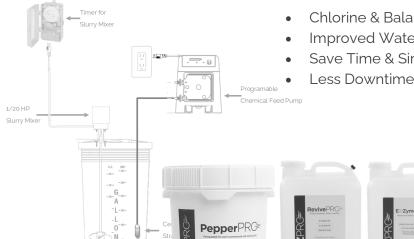

### **HIGH-USE OR PROBLEM FACILITY?**

The EZPRO Secondary Oxidization System™ utilizes all three EZPRO products, fed automatically for maximum benefit.

### Chlorine & Balance Chemical Savings

- Improved Water & Air Quality
- Save Time & Simplify Dosage
  - Less Downtime & More Consistent Water Quality

#### **NEED HELP WITH AUTOMATIC FEED?**

SCAN CODE BELOW FOR INFORMATION

EZPRO@APiwater.com

30 or 50 gallon