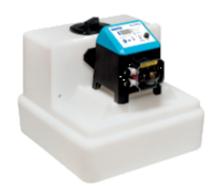

### Option 2 E-Z SOLUTION Automatic Daily Feed:

- this method involves the use of a solution tank and chemical feed pump to automatically feed E-Z POOL solution into the pool daily.
- to make solution fill 30 gallon tank with fresh water and add 5# of E-Z POOL to the tank.
- set chemical feed pump to automatically feed .8 gallons of E-Z POOL solution per day per 10,000 gallons of pool water.
- refill tank with E-Z POOL solution as needed.