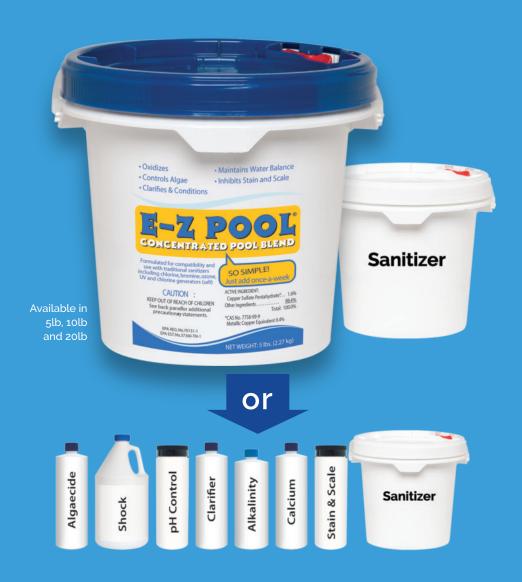

#### Concentrated Pool Blend

### E-Z POOL®

Your complete pro-active water care solution!

#### Weekly pool care in a bucket!

When used in conjunction with a sanitizer, E-Z POOL® is a unique water care program that combines simplicity with incredible water quality in a once-a-week application.

This specially blended, multi-tasking formula manages swimming pool water while eliminating the confusion of adding multiple chemicals and testing every other day.

E-Z POOL contains a stable oxidizer, algaecide, clarifier, scale inhibitor, water conditioner and balancers (pH, Total Alkalinity, and Calcium Hardness) to keep swimming pool water clean, clear and trouble free. It provides a PROACTIVE water care program that PREVENTS problems instead of treating them on a REACTIVE basis after they occur.

E-Z POOL is compatible with chlorine, salt, bromine, UV and ozone as well as all traditional balancers and maintenance chemicals.

- Convenient and easy to use just once-a-week
- Oxygen-enriched water promotes a pristine swimming environment
- Eliminates problems associated with harsh chemicals
- Less chemicals, less testing and less hassle
- No waiting to SWIM
- Provides the easiest, cleanest, and most convenient solution to swimming pool water care