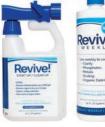

Significantly lowers chlorine dependance

Simple once-a-week application

Automated feed options for ease of dosing & application available

Learn more about EZRES here

**Revive!** utilizes a multi-function formula that cleans & clarifies pool water by removing phosphates, stray metals, organics, chlorine demand, carbonates & plaster dust. Revive! is chlorine resistant up to 25 ppm, and perfect for troubleshooting, start-ups or weekly maintenance. The broad action formula of Revive! saves time, money and frustration.