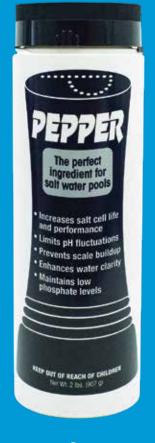

# PEPPER®

The perfect ingredient for **salt water pools**.

# Six reasons why your salt water pool needs PEPPER<sup>®</sup>.

- 1) Extends the life of the chlorine generator
- 2) Improves sanitizer effectiveness
- 3) Greatly enhances water clarity
- 4) Limits troublesome pH fluctuations
- 5) Prevents scale buildup on the generator cell, pool equipment and surfaces
- 6) Helps maintain low phosphate levels

PEPPER<sup>®</sup> is the perfect ingredient for salt water pools. This special blend of select ingredients is formulated to work specifically with the unique demands of salt water pools.

Adding PEPPER to your pool will enhance water quality, protect pool equipment and reduce overall maintenance.