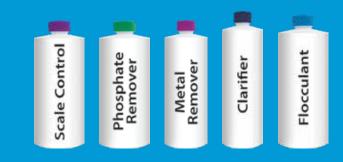

# **Revive!**<sup>®</sup> does the work of several products.

### **Replaces:**

Revive! is compatible with all pool chemicals, sanitizers and finishes. Plus, it will not cloud the water or stain pool decks.

Revive! does the work of several products – phosphate remover, metal treatment,

flocculant and clarifier and scale inhibitor.

- Ideal for well water
- Perfect for all pools at startup
- Excellent for severe algae cleanups
- Naturally restores water quality within hours of application
- Removes orthophosphates up to 2000 ppb
- Removes copper and iron up to 2.0 ppm
- Captures scaling carbonates
- Clears water of organic debris