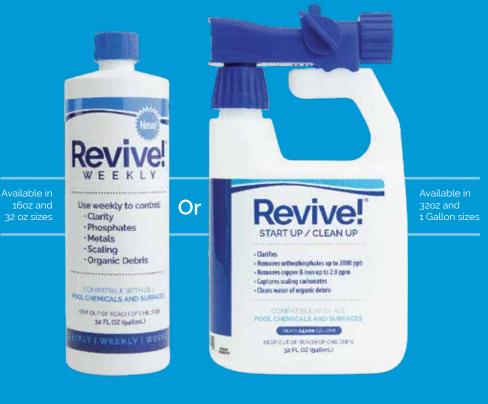

Revive!® START UP/CLEAN UP is formulated for use on new pool startups, replaster/remodel/refills, spring openings, abandoned pools, severe algae cleanups and for ongoing maintenance use Revive!® WEEKLY.

Revive! is compatible with all pool chemicals, sanitizers and finishes. Plus, it will not cloud the water or stain pool decks.

Revive! does the work of several products – phosphate remover, metal treatment,

flocculant and clarifier and scale inhibitor.

- Ideal for well water
- Perfect for all pools at startup
- Excellent for severe algae cleanups
- Naturally restores water quality within hours of application
- Removes orthophosphates up to 2000 ppb
- Removes copper and iron up to 2.0 ppm
- Captures scaling carbonates
- Clears water of organic debris