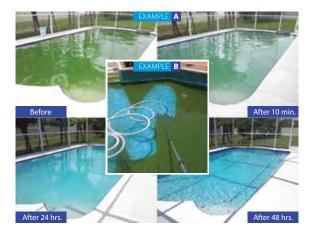

flocculant and clarifier and scale inhibitor.

- Ideal for well water
- Perfect for all pools at startup
- Excellent for severe algae cleanups
- Naturally restores water quality within hours of application
- Removes orthophosphates up to 2000 ppb
- Removes copper and iron up to 2.0 ppm
- Captures scaling carbonates
- Clears water of organic debris