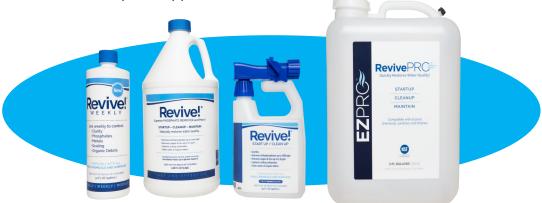

**STARTUP** New pool construction or renovation (fresh filling a pool)

Dosage: 32 oz. per 24,000 gallons

When initially filling add Revive!®, Revive WEEKLY® or RevivePRO® into the deep end. As the water rises, Revive! will treat the pool walls and source water resulting in clean, clear water after the initial fill. When filling is complete brush/vacuum pool and proceeded with preferred startup care.

Revive! does the work of several products: Phosphate Remover, Metal Remover & Clarifier

- Ideal for well water
- Removes copper and iron
- Removes orthophosphates up to 2000 ppb
- Removal of scale causing carbonates
- Restores water quality
- Clears water of various debris
- Compatible with all pool chemicals, sanitizers and finishes
- Performs in chlorine up to 25 ppm