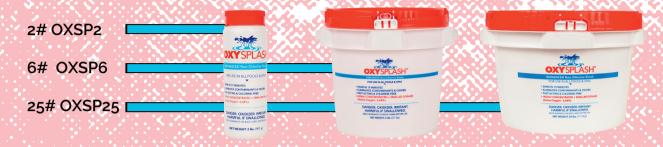

## **Treatments & Dosages:**

#### **Enhanced Non-Chlorine Shock:**

 to shock oxidize your pool add 8 oz of OXY SPLASH per 10,000 gallons directly to the pool as needed

### Line Cleaner:

• add 1lb. of OXY SPLASH per 10,000 gallons directly to the skimmer while skimmer is running

Note: It may be necessary to chemically clean filter media after treatment

#### White Water Mold & Pink Slime Treatment:

- add 2lbs. of OXY SPLASH per 12,000 gallons directly to the pool. and (1) 3" chlorine tablet to each skimmer. Continue filtering for 48 hours, then chemically clean filter to remove organic debris.
- After treatment maintain a free chlorine residual of ~3.0 ppm for several weeks